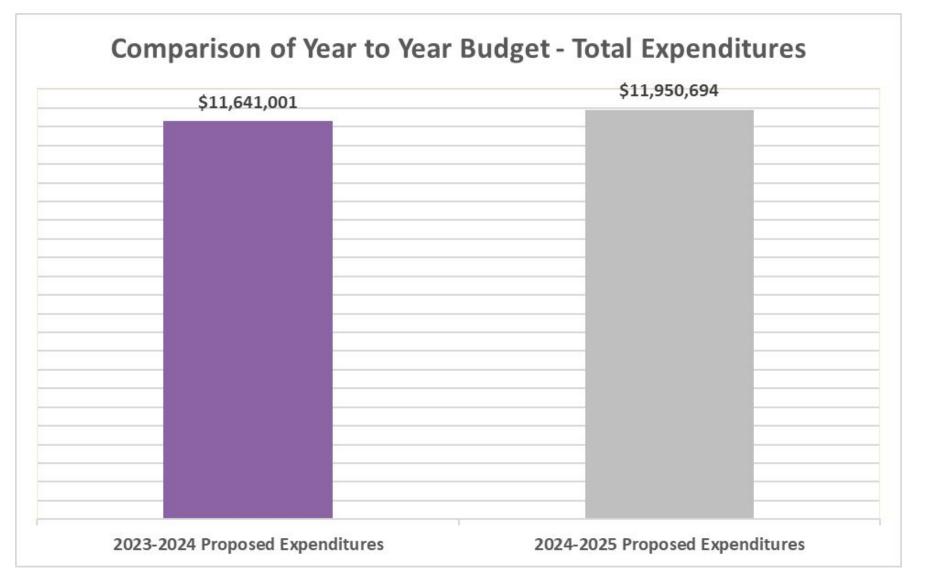

### Total expenditure increase of 2.66%

| 2023-2024             | 2023-2024    |  |  |
|-----------------------|--------------|--|--|
| \$11,641,001          | \$11,950,694 |  |  |
| Increase of \$309,693 |              |  |  |

|                                          | 2023-2024  | 2024-2025  | Change  | % Inc/Dec |
|------------------------------------------|------------|------------|---------|-----------|
| TOTAL BUDGET                             | 11,641,001 | 11,950,694 | 309,693 | 2.66%     |
| ESTIMATED REVENUES                       | 6,437,757  | 6,498,195  | 60,438  | 0.94%     |
| LESS APPROPRIATED FUND BALANCE           | 640,000    | 749,586    | 109,586 | 17.12%    |
| TAX LEVY & PILOT BASED ON CURRENT BUDGET | 4,563,244  | 4,702,913  | 139,669 | 3.06%     |
| ALLOWABLE TAX LEVY                       | 4,441,668  | 4,577,156  | 135,488 | 3.05%     |
| PILOTS                                   | 121,575    | 125,757    | 4,182   | 3.44%     |

# **2024-2025 EXPENDITURES**

Dollar Increase in Expenditures \$309,693 Percentage Increase in Expenditures 2.66%